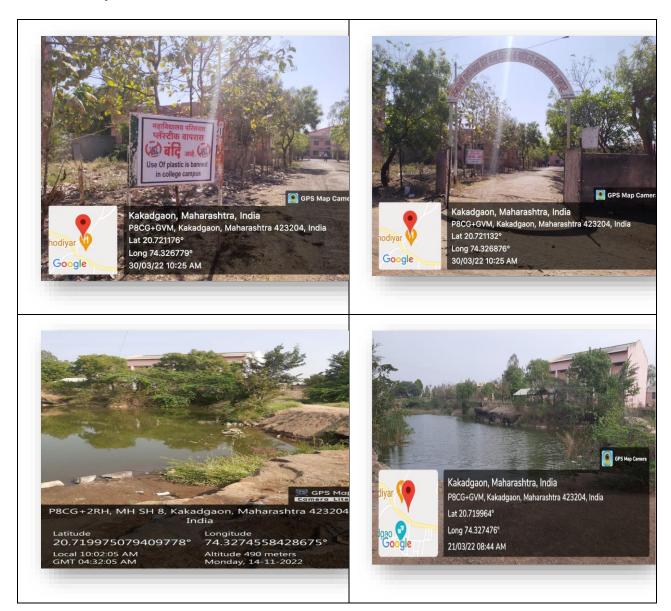

### Mahatma Gandhi Vidyamandir's

# Samajshree Prashantdada Hiray Arts, Science and Commerce College Nampur Baglan Dist. Nashik



# Institutional Values and Best Practices

7.1.2

Institutional Facilities and Initiatives



#### 7.1.2: The Institution has facilities and initiatives for:

#### Alternate sources of energy and energy conservation measures

## **Solar Power Controller**



#### **LED Bulbs and Tubes**



### **Solar Panel for Energy Conservation**



#### **LED Bulbs and Tubes**





# Management of the various types of degradable and nondegradable waste

# Degradable and Nondegradable Waste







#### **Water Conservation:**







#### **Green campus initiatives**











#### Disabled-friendly, barrier free environment.