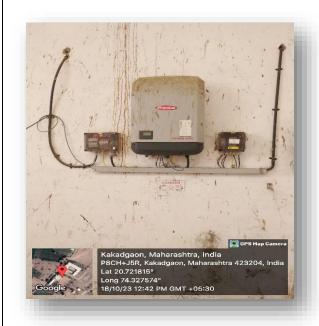

### Mahatma Gandhi Vidyamandir's

# Samajshree Prashantdada Hiray Arts, Science and Commerce College Nampur Baglan Dist. Nashik



# Institutional Values and Best Practices

7.1.2

Institutional Facilities and Initiatives



#### 7.1.2: The Institution has facilities and initiatives for:

#### Alternate sources of energy and energy conservation measures

## **Solar Power Controller**



#### **LED Bulbs and Tubes**



### **Solar Panel for Energy Conservation**



#### **LED Bulbs and Tubes**





# Management of the various types of degradable and nondegradable waste

# Degradable and Nondegradable Waste







#### **Water Conservation:**







#### **Green campus initiatives**











#### Disabled-friendly, barrier free environment.