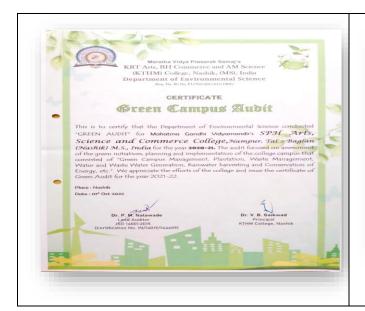

### Mahatma Gandhi Vidyamandir's

# Samajshree Prashantdada Hiray Arts, Science and Commerce College Nampur Baglan Dist. Nashik



# Institutional Values and Best Practices

7.1.2

Institutional Facilities and Initiatives



#### 7.1.2: The Institution has facilities and initiatives for:

#### Alternate sources of energy and energy conservation measures

## **Solar Power Controller**



#### **LED Bulbs and Tubes**



### **Solar Panel for Energy Conservation**



#### **LED Bulbs and Tubes**





# Management of the various types of degradable and nondegradable waste

# Degradable and Nondegradable Waste







#### **Water Conservation:**







#### **Green campus initiatives**











#### Disabled-friendly, barrier free environment.